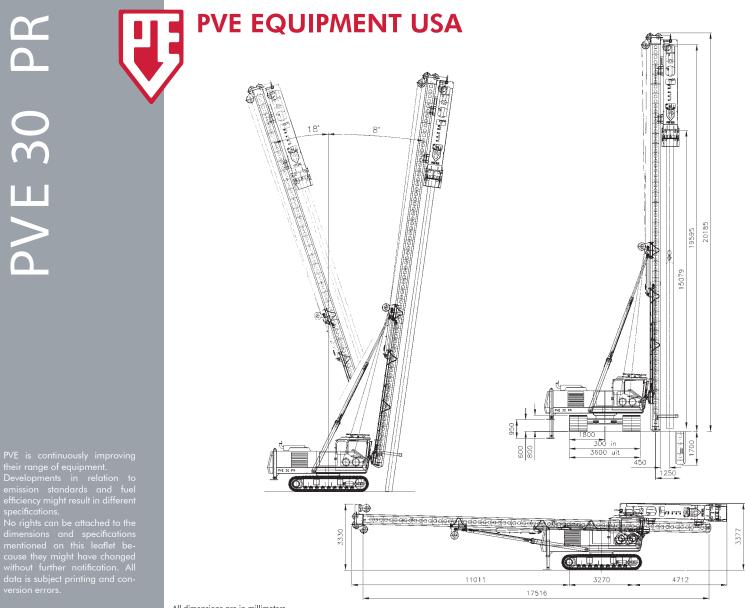

Low weight, Wide tracks

Member of the **DIESEKO GROUP** 

All dimensions are in millimeters

## **TECHNICAL SPECIFICA** TION S

| Max. pile & hammer weight    | 22,046 lbs (10 ton) |
|------------------------------|---------------------|
| Capacity hammer winch        | 13,228 lbs (6 ton)  |
| Capacity pile winch          | 13,228 lbs (6 ton)  |
| Capacity optional aux. winch | 8,818 lbs (3 ton)   |
| Leader length                | 57.41 ft (17,5 m)   |
| Max. leader length           | 63.98 ft (19,5 m)   |
| Diesel engine                | Caterpillar C-7     |
| Output diesel engine         | 250 HP / 183 kW     |
|                              |                     |

| Hydraulic system              | Open Loop            |
|-------------------------------|----------------------|
| Hydraulic pumps               | Bosch-Rexroth        |
| Hydraulic valve blocks        | Bosch-Rexroth        |
| Transport width               | 9.84 ft (3.000 mm)   |
| Transport length              | 59.06 ft (18.000 mm) |
| Transport height incl. hammer | 11.48 ft (3.500 mm)  |
| Transport height excl. hammer | 10.93 ft (3.330 mm)  |
| Transport weight excl. hammer | 66,139 lbs (30 ton)  |