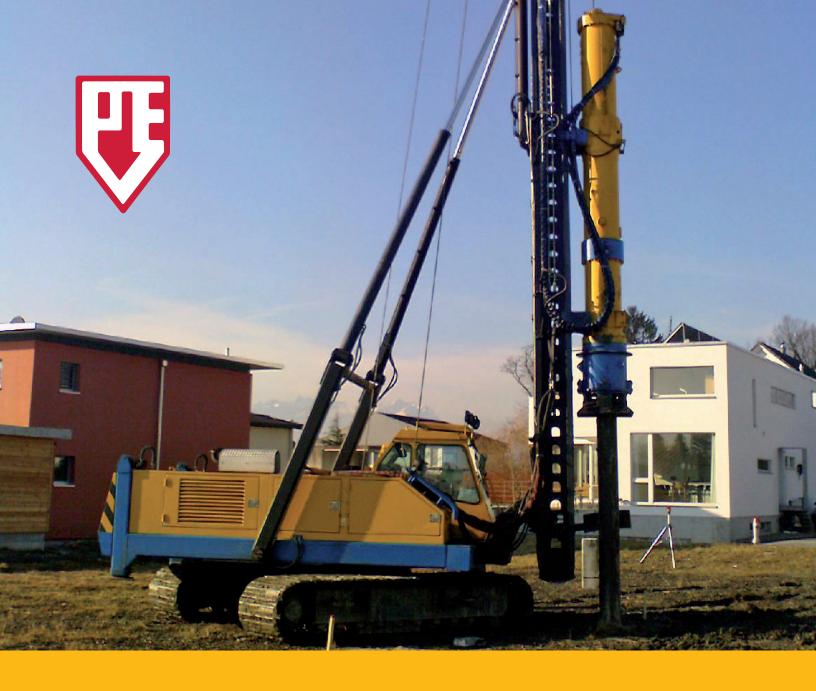

## SPECIFICATION SHEET PVE 30 PR

Powerful, Versatile and Efficient Piling Rig

Cristóbal de Olid # 498, Col. Reforma Veracruz, Ver. México C.P. 91919 Teléfono: +52 (229) 100-22-01 // info@gandara.com.mx // www.gandara.com.mx High capacity, designed for multiple jobs per day,

Low weight, Wide tracks

Member of the **DIESEKO GROUP** 

All dimensions are in millimeters