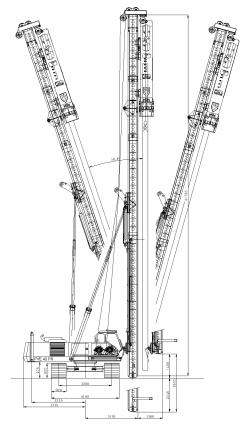

## **PVE EQUIPMENT USA**

All dimensions are in millimeters

TION S

TECHNICAL SPECIFICA

PVE is continuously improving their range of equipment.
Developments in relation to emission standards and fuel efficiency might result in different specifications.
No rights can be attached to the dimensions and specifications mentioned on this leaflet because they might have changed without further notification. All data is subject printing and conversion errors.

| 28,660 lbs (13 ton) |
|---------------------|
| 17,636 lbs (8 ton)  |
| 13,228 lbs (6 ton)  |
| 6,613 lbs (3 ton)   |
| 71.5 ft (21,8 mtr)  |
| 81.3 ft (24,8 mtr)  |
| Caterpillar C-7     |
| 250 HP / 183 kW     |
| TIER 3/4            |
|                     |

| Hydraulic system       | Open Loop            |
|------------------------|----------------------|
| Hydraulic pumps        | Rexroth              |
| Hydraulic valve blocks | Rexroth              |
| Transport width        | 10.83 ft (3.300 mm)  |
| Transport length       | 54.92 ft (16.740 mm) |
| Transport height       | 11.65 ft (3.550 mm)  |
| Recommended hammer     | PVE 4NL              |
| Weight base macchine   | 88,185 lbs (40 ton)  |