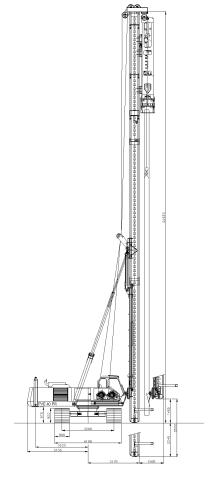

## **PVE EQUIPMENT USA**

All dimensions are in millimeters

TION S

TECHNICAL SPECIFICA

PVE is continuously improving their range of equipment.
Developments in relation to emission standards and fuel efficiency might result in different specifications.
No rights can be attached to the dimensions and specifications mentioned on this leaflet because they might have changed without further notification. All data is subject printing and conversion errors.

| 28,660 lbs (13 ton) |
|---------------------|
| 17,636 lbs (8 ton)  |
| 13,228 lbs (6 ton)  |
| 6,613 lbs (3 ton)   |
| 71.5 ft (21,8 mtr)  |
| 81.3 ft (24,8 mtr)  |
| Caterpillar C-7     |
| 250 HP / 183 kW     |
| TIER 3/4            |
|                     |

| Hydraulic system       | Open Loop            |
|------------------------|----------------------|
| Hydraulic pumps        | Rexroth              |
| Hydraulic valve blocks | Rexroth              |
| Transport width        | 10.83 ft (3.300 mm)  |
| Transport length       | 54.92 ft (16.740 mm) |
| Transport height       | 11.65 ft (3.550 mm)  |
| Recommended hammer     | PVE 4NL              |
| Weight base macchine   | 88,185 lbs (40 ton)  |