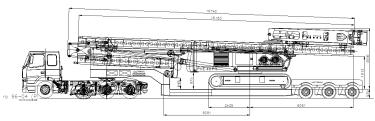

## **PVE EQUIPMENT USA**

All dimensions are in millimeters

TION S

TECHNICAL SPECIFICA

PVE is continuously improving their range of equipment.
Developments in relation to emission standards and fuel efficiency might result in different specifications.
No rights can be attached to the dimensions and specifications mentioned on this leaflet because they might have changed without further notification. All data is subject printing and conversion errors.

| Hydraulic system       | Open Loop            |
|------------------------|----------------------|
| Hydraulic pumps        | Rexroth              |
| Hydraulic valve blocks | Rexroth              |
| Transport width        | 10.83 ft (3.300 mm)  |
| Transport length       | 54.92 ft (16.740 mm) |
| Transport height       | 11.65 ft (3.550 mm)  |
| Recommended hammer     | PVE 4NL              |
| Weight base macchine   | 88,185 lbs (40 ton)  |