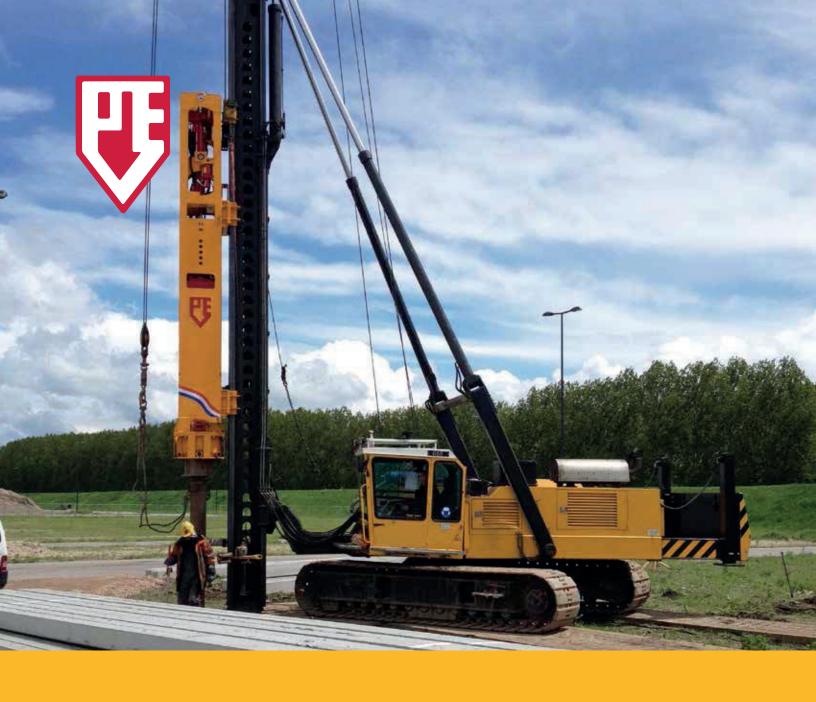

## SPECIFICATION SHEET PVE 50 PR

Powerful, Versatile and Efficient Piling Rig

High capacity, Very quick to assemble, Fast and efficient, Very reliable, CAT engine, New type of Cabin

## TECHNICAL SPECIFICA TION S

| Max. pile & hammer weight    | 40,786          | lbs | (18,5 ton) |
|------------------------------|-----------------|-----|------------|
| Capacity hammer winch        | 13,228          | lbs | (6 ton)    |
| Capacity pile winch          | 13,228          | lbs | (6 ton)    |
| Capacity optional aux. winch | 8,818           | lbs | (4 ton)    |
| Standard leader length       | 81.4            | ft  | (24,8 m)   |
| Maximum leader length        | 91.2            | ft  | (27,8 m)   |
| Maximum pile length          | 71.0            | ft  | (21,6 m)   |
| Diesel engine                | Caterpillar C-7 |     |            |
| Output diesel engine         | 250 HP / 183 kW |     |            |