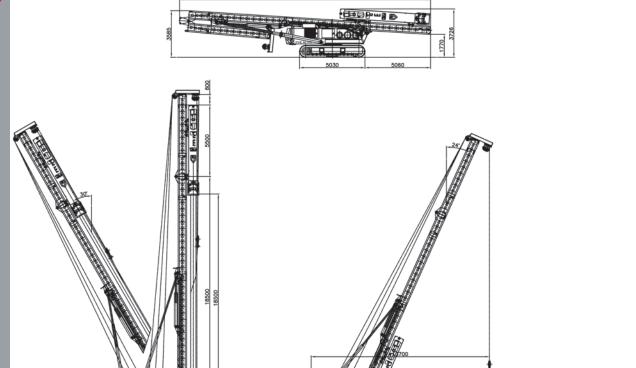

All dimensions are in millimeters

| Electrical system             | 24 Vdc               |
|-------------------------------|----------------------|
| Hydraulic system              | Open Loop            |
| Hydraulic pumps               | Bosch-Rexroth        |
| Hydraulic valve blocks        | Bosch-Rexroth        |
| Transport width               | 11.32 ft (3.450 mm)  |
| Transport length              | 63.32 ft (19.300 mm) |
| Transport height              | 11.76 ft (3.585 mm)  |
| Transport height incl. hammer | 11.96 ft (3.645 mm)  |
| Transport weight excl. hammer | 112,436 lbs (51 ton) |